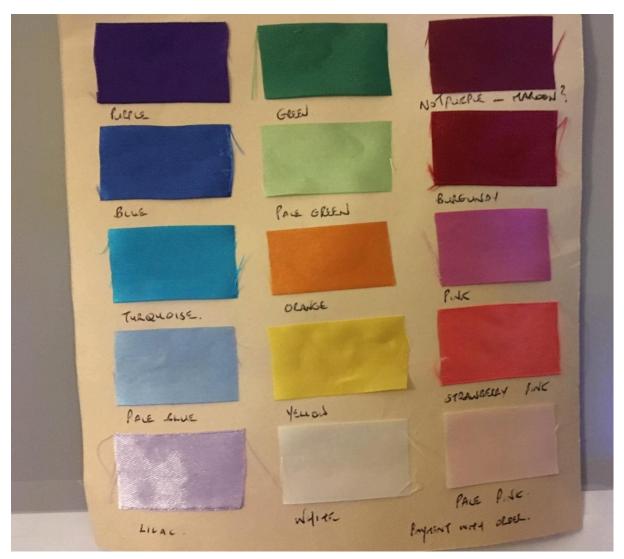

## **Character Skirt order form**

Black or Navy Character Skirts cost £27 for sizes up to and including 24" waist or length and £32 for sizes of 25" or more in waist or length.

| Name of Student                                                                                                                                                                                                                                                                                                                                                                                                                                                                                                                                                                                                                                                                                                                                                                                                                                                                                                                                                                                                                                                                                                                                                                                                                                                                                                                                                                                                                                                                                                                                                                                                                                                                                                                                                                                                                                                                                                                                                                                                                                                                                                                |                                   |
|--------------------------------------------------------------------------------------------------------------------------------------------------------------------------------------------------------------------------------------------------------------------------------------------------------------------------------------------------------------------------------------------------------------------------------------------------------------------------------------------------------------------------------------------------------------------------------------------------------------------------------------------------------------------------------------------------------------------------------------------------------------------------------------------------------------------------------------------------------------------------------------------------------------------------------------------------------------------------------------------------------------------------------------------------------------------------------------------------------------------------------------------------------------------------------------------------------------------------------------------------------------------------------------------------------------------------------------------------------------------------------------------------------------------------------------------------------------------------------------------------------------------------------------------------------------------------------------------------------------------------------------------------------------------------------------------------------------------------------------------------------------------------------------------------------------------------------------------------------------------------------------------------------------------------------------------------------------------------------------------------------------------------------------------------------------------------------------------------------------------------------|-----------------------------------|
| Class attending                                                                                                                                                                                                                                                                                                                                                                                                                                                                                                                                                                                                                                                                                                                                                                                                                                                                                                                                                                                                                                                                                                                                                                                                                                                                                                                                                                                                                                                                                                                                                                                                                                                                                                                                                                                                                                                                                                                                                                                                                                                                                                                |                                   |
| Waist measurement                                                                                                                                                                                                                                                                                                                                                                                                                                                                                                                                                                                                                                                                                                                                                                                                                                                                                                                                                                                                                                                                                                                                                                                                                                                                                                                                                                                                                                                                                                                                                                                                                                                                                                                                                                                                                                                                                                                                                                                                                                                                                                              | -                                 |
| Length Measurement                                                                                                                                                                                                                                                                                                                                                                                                                                                                                                                                                                                                                                                                                                                                                                                                                                                                                                                                                                                                                                                                                                                                                                                                                                                                                                                                                                                                                                                                                                                                                                                                                                                                                                                                                                                                                                                                                                                                                                                                                                                                                                             | -                                 |
| (skirts should measure no more than 3" below the knee) If in dou<br>to show how you measured it)                                                                                                                                                                                                                                                                                                                                                                                                                                                                                                                                                                                                                                                                                                                                                                                                                                                                                                                                                                                                                                                                                                                                                                                                                                                                                                                                                                                                                                                                                                                                                                                                                                                                                                                                                                                                                                                                                                                                                                                                                               | ubt whatsapp photo to 07817360419 |
| Colours of ribbons from top to Bottom                                                                                                                                                                                                                                                                                                                                                                                                                                                                                                                                                                                                                                                                                                                                                                                                                                                                                                                                                                                                                                                                                                                                                                                                                                                                                                                                                                                                                                                                                                                                                                                                                                                                                                                                                                                                                                                                                                                                                                                                                                                                                          |                                   |
| Postage is £3.20 please add this on if required and advise us of the second sec | ne correct postal address.        |
| Total amount payable                                                                                                                                                                                                                                                                                                                                                                                                                                                                                                                                                                                                                                                                                                                                                                                                                                                                                                                                                                                                                                                                                                                                                                                                                                                                                                                                                                                                                                                                                                                                                                                                                                                                                                                                                                                                                                                                                                                                                                                                                                                                                                           |                                   |
| Please confirm that you have paid by transfer Acc No 04323076 s                                                                                                                                                                                                                                                                                                                                                                                                                                                                                                                                                                                                                                                                                                                                                                                                                                                                                                                                                                                                                                                                                                                                                                                                                                                                                                                                                                                                                                                                                                                                                                                                                                                                                                                                                                                                                                                                                                                                                                                                                                                                | sort code 09 01 50                |
|                                                                                                                                                                                                                                                                                                                                                                                                                                                                                                                                                                                                                                                                                                                                                                                                                                                                                                                                                                                                                                                                                                                                                                                                                                                                                                                                                                                                                                                                                                                                                                                                                                                                                                                                                                                                                                                                                                                                                                                                                                                                                                                                |                                   |